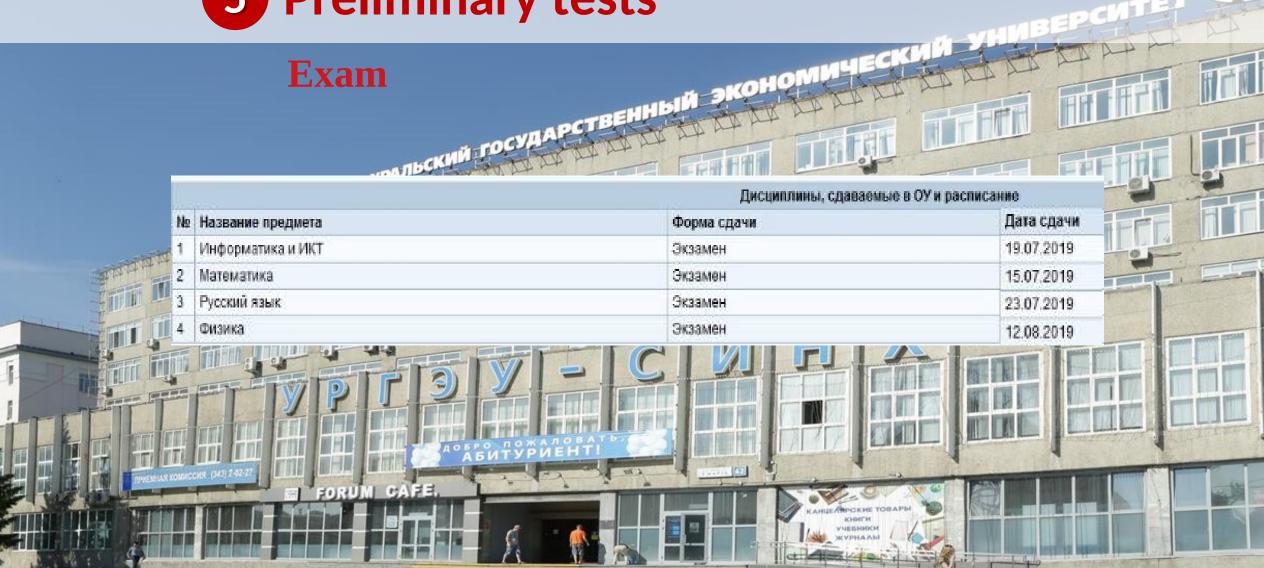

## HOW TO WORK IN PERSONAL ACCOUNT.

- Register on the web service "APPLICANT PERSONAL ACCOUNT"
- FILL IN THE APPLICATION AND ATTACHING ELECTRONIC VERSIONS OF DOCUMENTS
- SEND THE APPLICATION TO THE ADMISSION COMMISSION
- CONSIDERATION OF THE APPLICATION BY THE ADMISSION COMMISSION
- 5 SEND ELECTRONIC VERSIONS OF THE SIGNED APPLICATION AND AGREEMENT
- 6 REMOTE PRELIMINARY TESTS