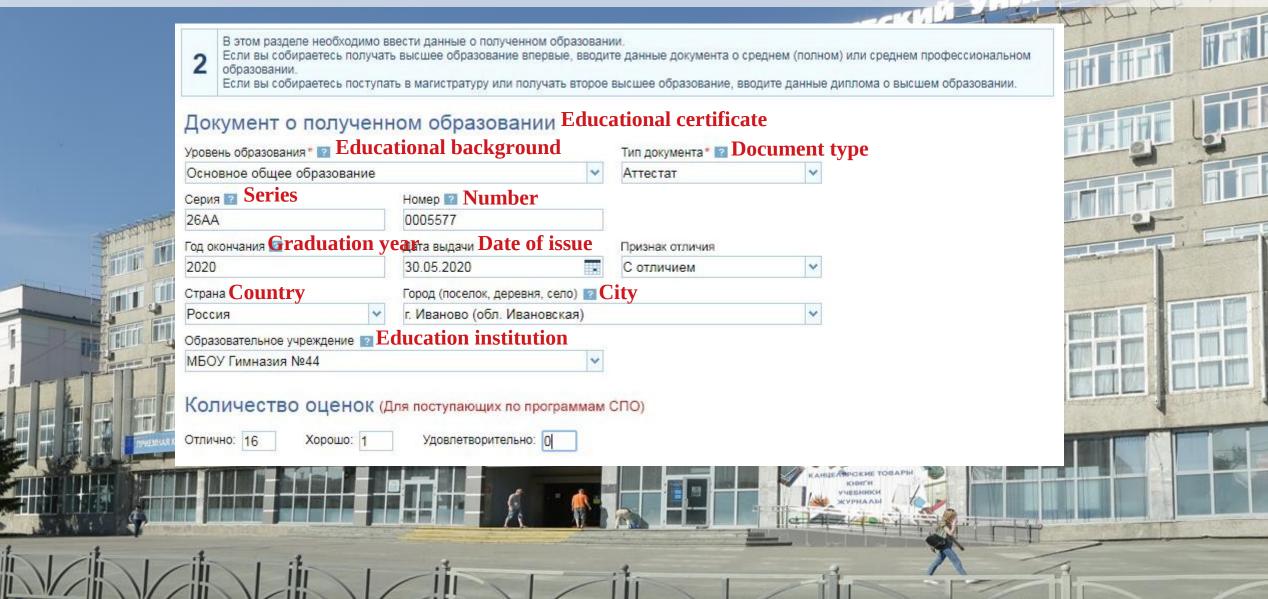

## **Applicant registration**

When filling in the application form, you will need:

- ID;
- educational certificate;
- exam results;
- contact information;
- legal representative or agent detailes for the education services agreement.