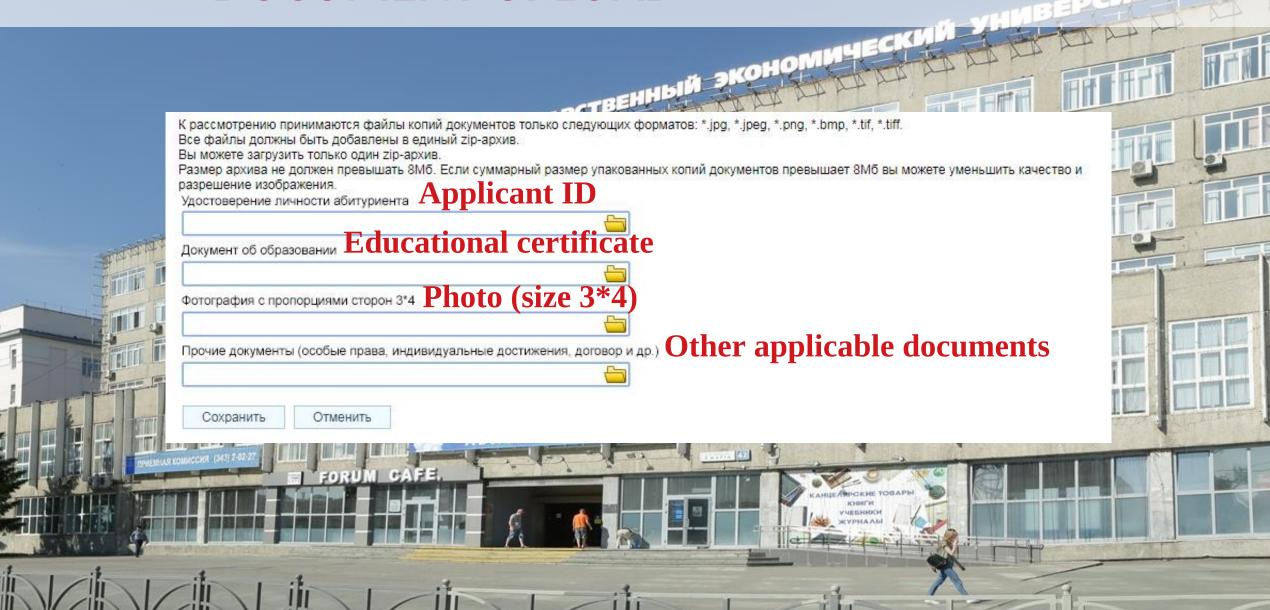

## **Applicant registration**

When filling in the application form, you will need:

- ID;
- educational certificate;
- exam results;
- contact information;
- legal representative or agent detailes for the education services agreement.

Please, prepare all documents before you start filling in the form.

The form fields must be filled from top to bottom, in order.