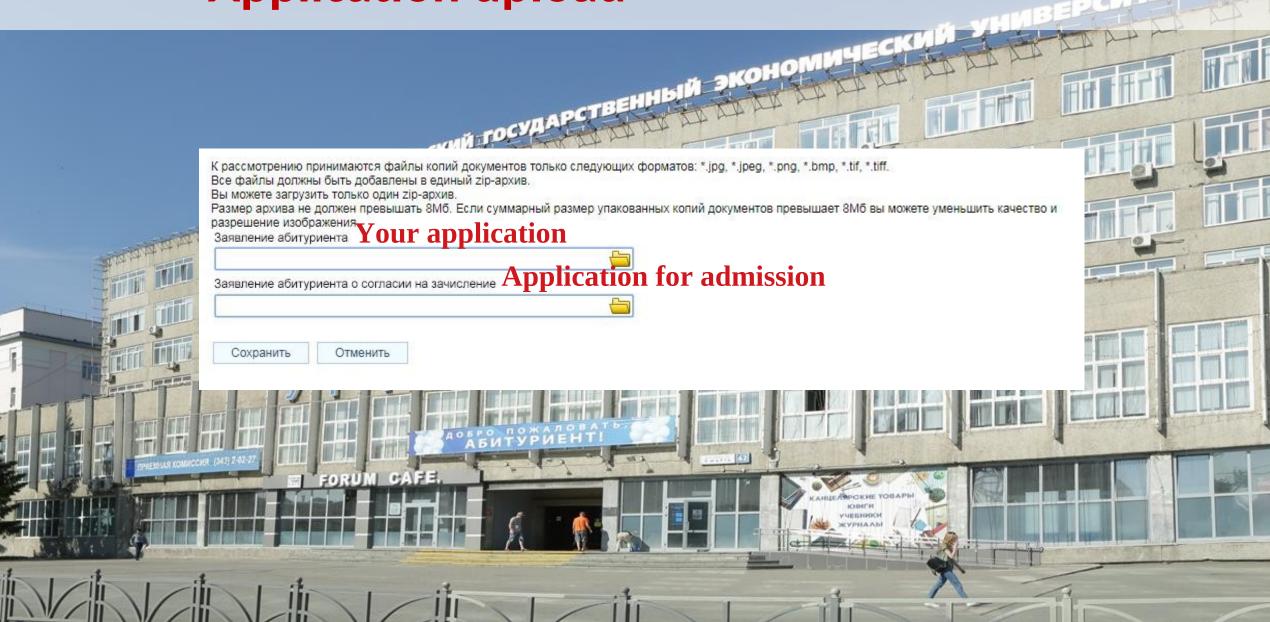

### Within three days, the Applicant must:

- print out the application;
- sign the application;
- scan the application;
- attach the application to the personal account.

В течение трех дней Вы должны приложить к Вашему онлайнзаявлению его подписанную и отсканированную копию, распечатанную через Сервис приема заявлений. Также, в течение трех дней Вы должны приложить к Вашему онлайн-заявлению подписанную и отсканированную копию договора, распечатанную через Сервис приема заявлений. В течение установленного срока Вы должны приложить к Вашему онлайн-заявлению распечатанную, подписанную и отсканированную копию заявления о согласии на зачисление.