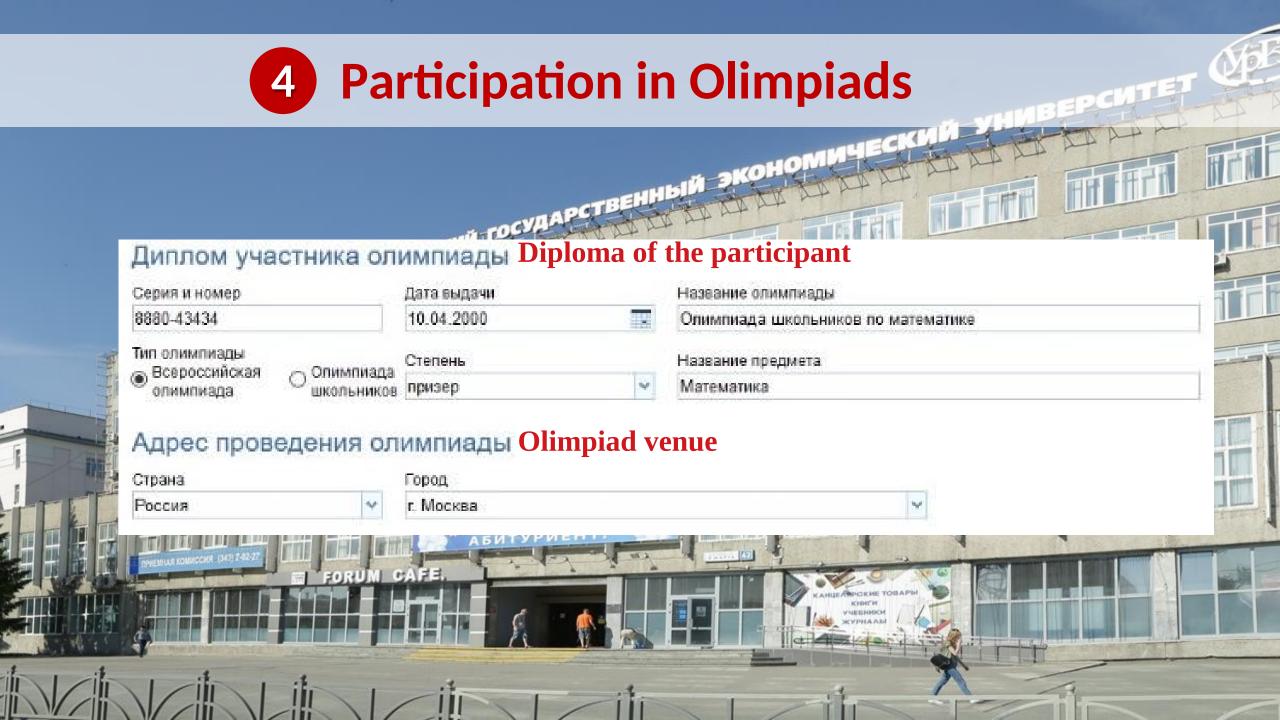

ber</mark>             |  |
| ООО "Ремстрой"                        |   | инженер                       | 923-34-66                             |  |

Укажите, как с вами связаться. Домашний телефон указывайте с кодом города, например: +7 (123) 456-78-90, мобильный телефон полностью, например: +79123456789. Если вы проживаете по адресу, отличному от адреса регистрации, то снимите флаг «Проживаю по адресу регистрации» и заполните данные адреса проживания.

#### Контактные данные

#### Адрес проживания

Проживаю по адресу регистрации











#### Результаты сдачи ЕГЭ

Дисциплина сдачи Русский язык 2020 Математика 2020 Физика RNMNX Биология История 2020 География Английский язык Немецкий язык Французский язык Обществознание Литература Испанский язык Информатика и ИКТ

### Leave a blank

X





Технология

обучения

Обычная











## **CONFIRMATION OF REGISTRATION**

Admission Committee checks the data entered by the Applicant.

The applicant receives a **notification** (by the e-mail in the personal account specified during the registration) and **access** to the electronic version download.

### Within three days, the Applicant must:

- print out the application;
- sign the application;
- scan the application;
- attach the application to the personal account.

#### Уважаемый Абитуриент!

Ваше заявление с номером 2020-6, поданное через Сервис приема заявлений абитуриентов УрГЭУ, прошло проверку. Вашему заявлению присвоен номер 29 Номер Вашего договора 1907201-A.

В течение трех дней Вы должны приложить к Вашему онлайнзаявлению его подписанную и отсканированную копию, рас