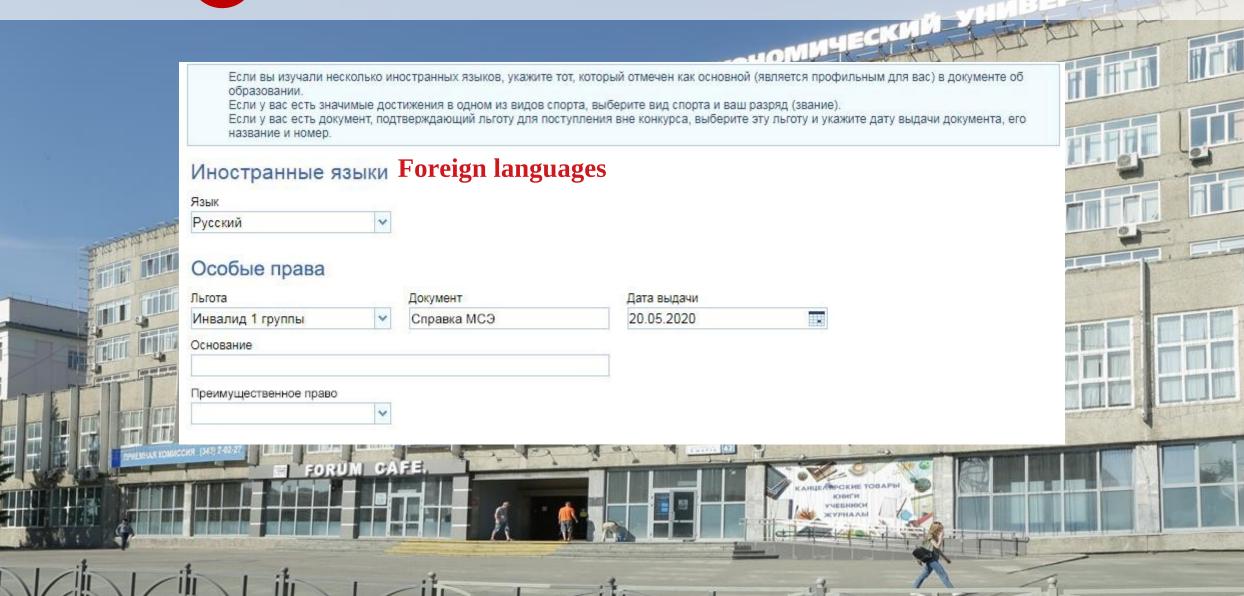

## 3 FURTHER DETAILS

Укажите данные ближайшего родственника: либо матери, либо отца, либо опекуна. Фамилию, имя и отчество вводите полностью, инициалы недопустимы. Место работы необходимо вводить без указания адреса (только название организации). Телефон указывайте с кодом города, например: +7 (123) 456-78-90, если мобильный телефон, то указывайте его полностью, например: +7 (912) 456-78-90.