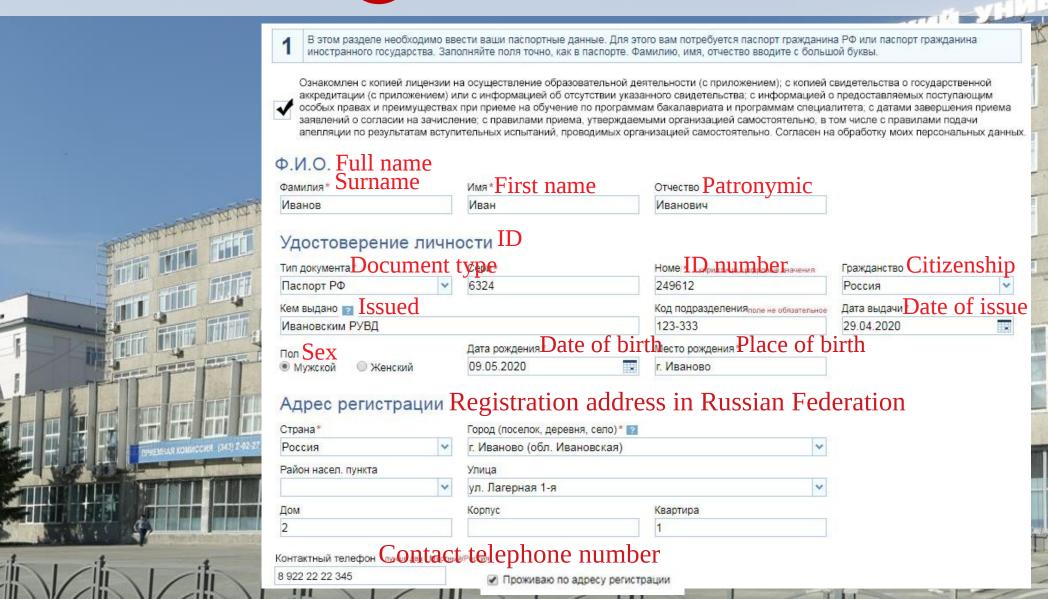

usue.ru

- Follow the link «Apply online»;
- Get the login credentials;
- Specify the current e-mail address.

#### Регистрация в системе

E-mail\*
ivanov@mail.ru
Пароль\*
.....
Повторите пароль\*
.....
Защита от роботов\*
371473

Зарегистрироваться

Зарегистрируйтесь в системе, чтобы подать онлайн-заявление, если вы планируете стать нашим абитуриентом. Укажите действующий адрес электронной лочты. HUBEPCHTET

## **Applicant registration**

When filling in the application form, you will need:

- ID;
- educational certificate;
- exam results;
- contact information;
- legal representative or agent detailes for the education services agreement.

Please, prepare all documents before you start filling in the form.

The form fields must be filled from top to bottom, in order.

# 1 PERSONAL DATA







## 3 FURTHER DETAILS

Укажите данные ближайшего родственника: либо матери, либо отца, либо опекуна. Фамилию, имя и отчество вводите полностью, инициалы недопустимы. Место работы необходимо вводить без указания адреса (только название организации). Телефон указывайте с кодом города, например: +7 (123) 456-78-90, если мобильный телефон, то указывайте его полностью, например: +7 (912) 456-78-90.

## Ближайший родственник Next of kin ника)

Степень родства Degree of kinship

| Мать                                  | ~ |                               |                                       |  |
|---------------------------------------|---|-------------------------------|---------------------------------------|--|
| Фамилия Surname                       |   | имя First name